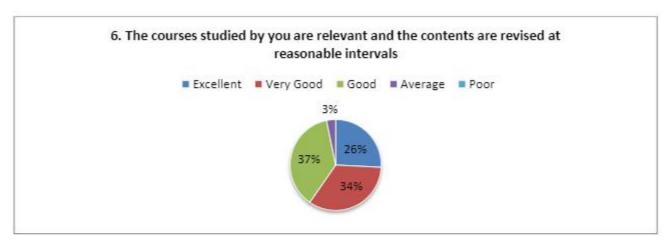

| Th  | e curriculum is designed so as to enhance your employability *                               |
|-----|----------------------------------------------------------------------------------------------|
| •   | Excellent                                                                                    |
| 0   | Very Good                                                                                    |
| 0   | Good                                                                                         |
| 0   | Average                                                                                      |
| 0   | Poor                                                                                         |
| The | e courses studied by you are relevant and the contents are revised at reasonable intervals * |
| 0   | Excellent                                                                                    |
| 0   | Very Good                                                                                    |
| 0   | Good                                                                                         |
| 0   | Average                                                                                      |
| 0   | Poor                                                                                         |
| Cur | riculum and Add on courses helped in developing your personality *                           |
| 0   | Excellent                                                                                    |
| 0   | Very Good                                                                                    |
| 0   | Good                                                                                         |
| 0   | Average                                                                                      |
| 0   | Poor PH 6382 PH 6382                                                                         |