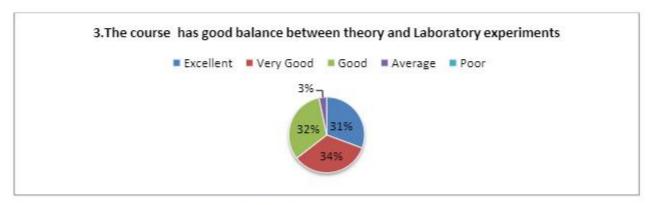

#### ALUMNI FEEDBACK ANALYSIS REPORT 2021-22

We are collecting feedback from our Alumni personally. The graphs of the different views expressed by alumni in regard to their perception of quality in an educational institution are given below.

#### Total No of respondents=67

#### Analysis:

Alumni are very much satisfied with the Curriculum development in respect of completion of syllabus, teaching learning process, facilities and teaching quality and services.

PRINCIPAL

lajmata Jijau Shikshan Prasarak Mandal's