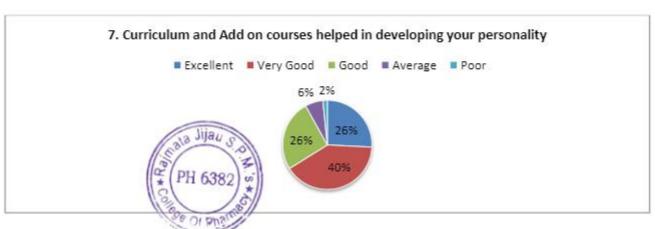

| Th  | e curriculum is designed so as to enhance your employability *                               |
|-----|----------------------------------------------------------------------------------------------|
| •   | Excellent                                                                                    |
| 0   | Very Good                                                                                    |
| 0   | Good                                                                                         |
| 0   | Average                                                                                      |
| 0   | Poor                                                                                         |
| The | e courses studied by you are relevant and the contents are revised at reasonable intervals * |
| 0   | Excellent                                                                                    |
| 0   | Very Good                                                                                    |
| 0   | Good                                                                                         |
| 0   | Average                                                                                      |
| 0   | Poor                                                                                         |
| Cur | riculum and Add on courses helped in developing your personality *                           |
| 0   | Excellent                                                                                    |
| 0   | Very Good                                                                                    |
| 0   | Good                                                                                         |
| 0   | Average                                                                                      |
| 0   | Poor PH 6382 PH 6382                                                                         |