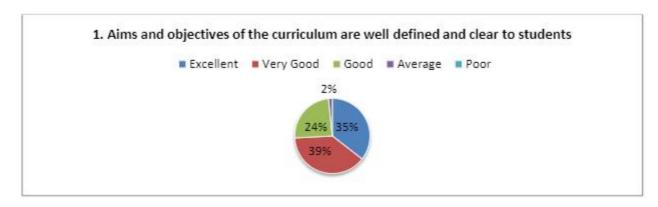

#### ALUMNI FEEDBACK ANALYSIS REPORT 2021-22

We are collecting feedback from our Alumni personally. The graphs of the different views expressed by alumni in regard to their perception of quality in an educational institution are given below.

#### Total No of respondents=67

#### Analysis:

Alumni are very much satisfied with the Curriculum development in respect of completion of syllabus, teaching learning process, facilities and teaching quality and services.

PRINCIPAL

lajmata Jijau Shikshan Prasarak Mandal's