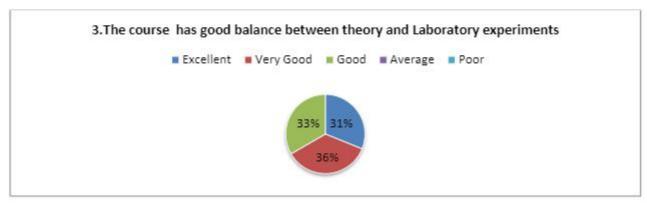

#### ALUMNI FEEDBACK ANALYSIS REPORT 2021-22

We are collecting feedback from our Alumni personally. The graphs of the different views expressed by alumni in regard to their perception of quality in an educational institution are given below.

#### Total No of respondents=67