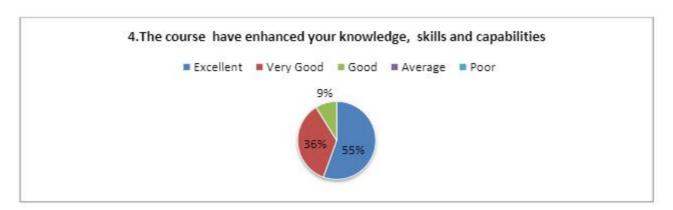

#### ALUMNI FEEDBACK ANALYSIS REPORT 2021-22

We are collecting feedback from our Alumni personally. The graphs of the different views expressed by alumni in regard to their perception of quality in an educational institution are given below.

#### Total No of respondents=67

#### Analysis:

Alumni are very much satisfied with the Curriculum development in respect of completion of syllabus, teaching learning process, facilities and teaching quality and services.

PRINCIPAL

lajmata Jijau Shikshan Prasarak Mandal's