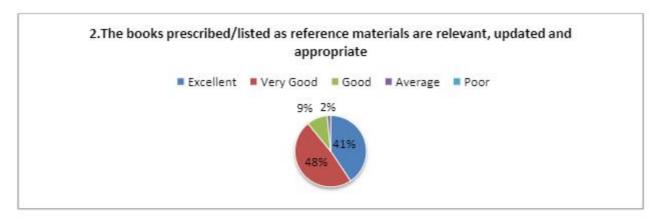

#### ALUMNI FEEDBACK ANALYSIS REPORT 2021-22

We are collecting feedback from our Alumni personally. The graphs of the different views expressed by alumni in regard to their perception of quality in an educational institution are given below.

#### Total No of respondents=67

#### Analysis:

Alumni are very much satisfied with the Curriculum development in respect of completion of syllabus, teaching learning process, facilities and teaching quality and services.

PRINCIPAL

lajmata Jijau Shikshan Prasarak Mandal's