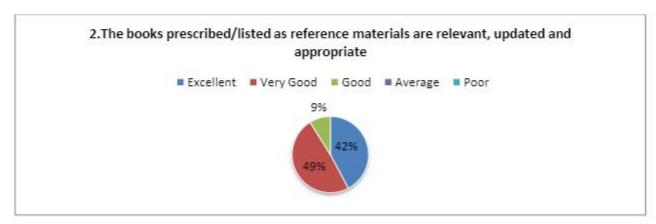

#### ALUMNI FEEDBACK ANALYSIS REPORT 2021-22

We are collecting feedback from our Alumni personally. The graphs of the different views expressed by alumni in regard to their perception of quality in an educational institution are given below.

#### Total No of respondents=67