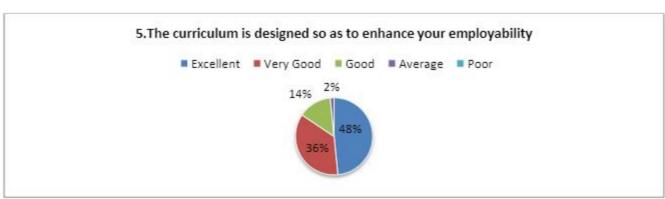

#### ALUMNI FEEDBACK ANALYSIS REPORT 2021-22

We are collecting feedback from our Alumni personally. The graphs of the different views expressed by alumni in regard to their perception of quality in an educational institution are given below.

#### Total No of respondents=67

#### Analysis:

Alumni are very much satisfied with the Curriculum development in respect of completion of syllabus, teaching learning process, facilities and teaching quality and services.

PRINCIPAL

lajmata Jijau Shikshan Prasarak Mandal's