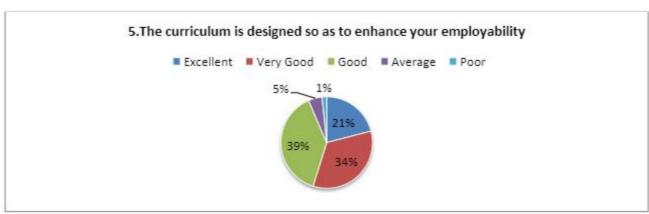

| Th  | e curriculum is designed so as to enhance your employability *                               |
|-----|----------------------------------------------------------------------------------------------|
| •   | Excellent                                                                                    |
| 0   | Very Good                                                                                    |
| 0   | Good                                                                                         |
| 0   | Average                                                                                      |
| 0   | Poor                                                                                         |
| The | e courses studied by you are relevant and the contents are revised at reasonable intervals * |
| 0   | Excellent                                                                                    |
| 0   | Very Good                                                                                    |
| 0   | Good                                                                                         |
| 0   | Average                                                                                      |
| 0   | Poor                                                                                         |
| Cur | riculum and Add on courses helped in developing your personality *                           |
| 0   | Excellent                                                                                    |
| 0   | Very Good                                                                                    |
| 0   | Good                                                                                         |
| 0   | Average                                                                                      |
| 0   | Poor PH 6382 PH 6382                                                                         |