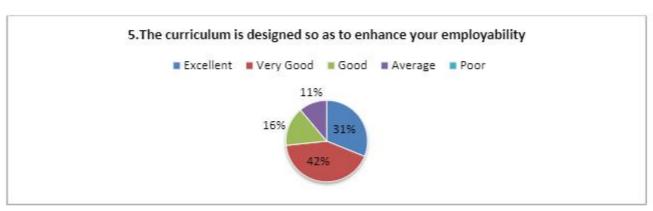

#### ALUMNI FEEDBACK ANALYSIS REPORT 2021-22

We are collecting feedback from our Alumni personally. The graphs of the different views expressed by alumni in regard to their perception of quality in an educational institution are given below.

#### Total No of respondents=67

#### Analysis:

Alumni are very much satisfied with the Curriculum development in respect of completion of syllabus, teaching learning process, facilities and teaching quality and services.

PRINCIPAL

lajmata Jijau Shikshan Prasarak Mandal's