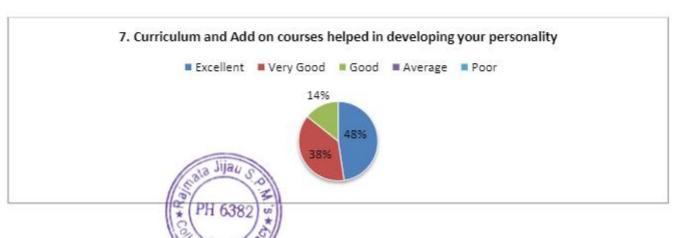

| Th  | e curriculum is designed so as to enhance your employability *                               |
|-----|----------------------------------------------------------------------------------------------|
| •   | Excellent                                                                                    |
| 0   | Very Good                                                                                    |
| 0   | Good                                                                                         |
| 0   | Average                                                                                      |
| 0   | Poor                                                                                         |
| The | e courses studied by you are relevant and the contents are revised at reasonable intervals * |
| 0   | Excellent                                                                                    |
| 0   | Very Good                                                                                    |
| 0   | Good                                                                                         |
| 0   | Average                                                                                      |
| 0   | Poor                                                                                         |
| Cur | riculum and Add on courses helped in developing your personality *                           |
| 0   | Excellent                                                                                    |
| 0   | Very Good                                                                                    |
| 0   | Good                                                                                         |
| 0   | Average                                                                                      |
| 0   | Poor PH 6382 PH 6382                                                                         |