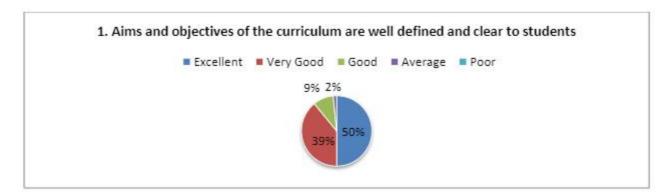

#### ALUMNI FEEDBACK ANALYSIS REPORT 2021-22

We are collecting feedback from our Alumni personally. The graphs of the different views expressed by alumni in regard to their perception of quality in an educational institution are given below.

#### Total No of respondents=67

#### Analysis:

Alumni are very much satisfied with the Curriculum development in respect of completion of syllabus, teaching learning process, facilities and teaching quality and services.

PRINCIPAL

lajmata Jijau Shikshan Prasarak Mandal's