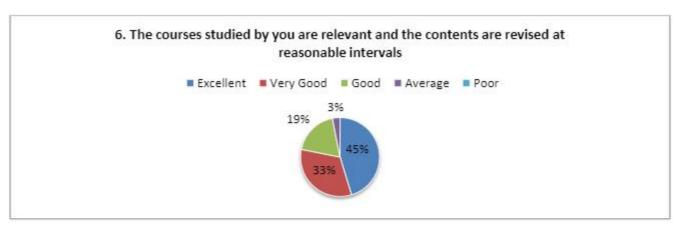

| Th  | e curriculum is designed so as to enhance your employability *                               |
|-----|----------------------------------------------------------------------------------------------|
| •   | Excellent                                                                                    |
| 0   | Very Good                                                                                    |
| 0   | Good                                                                                         |
| 0   | Average                                                                                      |
| 0   | Poor                                                                                         |
| The | e courses studied by you are relevant and the contents are revised at reasonable intervals * |
| 0   | Excellent                                                                                    |
| 0   | Very Good                                                                                    |
| 0   | Good                                                                                         |
| 0   | Average                                                                                      |
| 0   | Poor                                                                                         |
| Cur | riculum and Add on courses helped in developing your personality *                           |
| 0   | Excellent                                                                                    |
| 0   | Very Good                                                                                    |
| 0   | Good                                                                                         |
| 0   | Average                                                                                      |
| 0   | Poor PH 6382 PH 6382                                                                         |