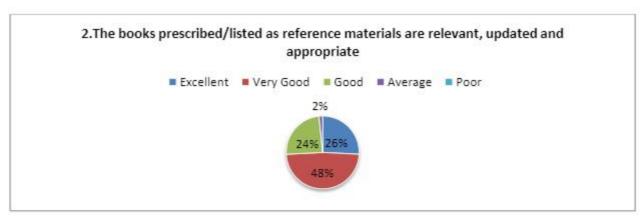

#### ALUMNI FEEDBACK ANALYSIS REPORT 2021-22

We are collecting feedback from our Alumni personally. The graphs of the different views expressed by alumni in regard to their perception of quality in an educational institution are given below.

#### Total No of respondents=67

#### Analysis:

Alumni are very much satisfied with the Curriculum development in respect of completion of syllabus, teaching learning process, facilities and teaching quality and services.

PRINCIPAL

lajmata Jijau Shikshan Prasarak Mandal's